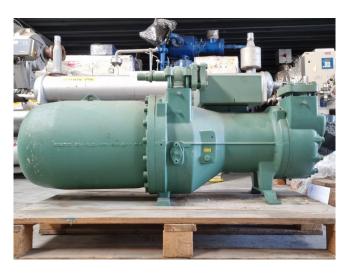

#### Used Bitzer CSH 7591-90Y-40P

Overhauled Bitzer CSH 7591-90Y-40P semi-hermetic screw compressor on Freon. The compressor has a displacement of 335 m<sup>3</sup>/h at 50 Hz & 404 m<sup>3</sup>/h at 60 Hz. We only offer the compressor overhauled and we can offer a fast delivery time. Please contact us for more information! \*Why choose for HOSBV? We are not only the largest used refrigeration specialist in Europe, but also, we deliver all equipment including an extensive test, warranty and industrial cleaning. \*Optional we can also perform a new paint job and arrange the logistics.