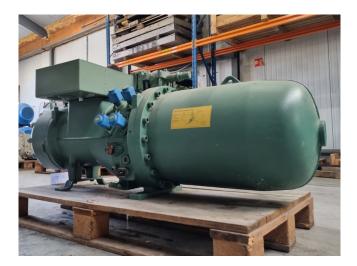

#### Used Bitzer CSH 7591-90Y-40P

Overhauled Bitzer CSH 7591-90Y-40P semi-hermetic screw compressor on Freon. The compressor has a displacement of 335 m<sup>3</sup>/h at 50 Hz & 404 m<sup>3</sup>/h at 60 Hz. We only offer the compressor overhauled and we can offer a fast delivery time. Please contact us for more information! \*Why choose for HOSBV? We are not only the largest used refrigeration specialist in Europe, but also, we deliver all equipment including an extensive test, warranty and industrial cleaning. \*Optional we can also perform a new paint job and arrange the logistics.