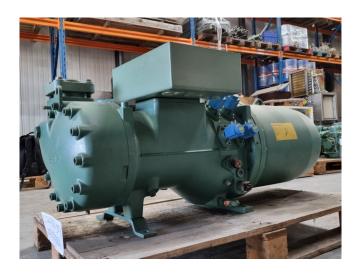

#### Used Bitzer CSH 7591-90Y-40P

Overhauled Bitzer CSH 7591-90Y-40P semi-hermetic screw compressor on Freon. The compressor has a displacement of 335 m<sup>3</sup>/h at 50 Hz & 404 m<sup>3</sup>/h at 60 Hz. We only offer the compressor overhauled and we can offer a fast delivery time. Please contact us for more information! \*Why choose for HOSBV? We are not only the largest used refrigeration specialist in Europe, but also, we deliver all equipment including an extensive test, warranty and industrial cleaning. \*Optional we can also perform a new paint job and arrange the logistics.