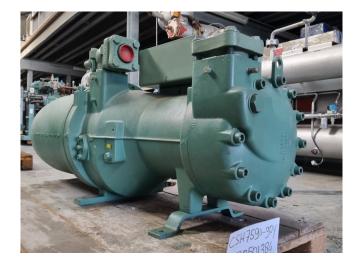

#### Used Bitzer CSH 7591-90Y-40P

Overhauled Bitzer CSH 7591-90Y-40P semi-hermetic screw compressor on Freon. The compressor has a displacement of 335 m<sup>3</sup>/h at 50 Hz & 404 m<sup>3</sup>/h at 60 Hz. We only offer the compressor overhauled and we can offer a fast delivery time. Please contact us for more information! \*Why choose for HOSBV? We are not only the largest used refrigeration specialist in Europe, but also, we deliver all equipment including an extensive test, warranty and industrial cleaning. \*Optional we can also perform a new paint job and arrange the logistics.