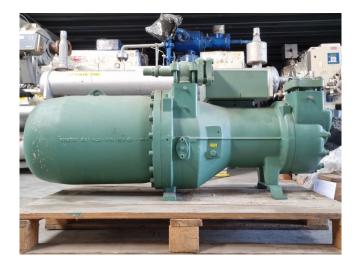

#### Used Bitzer CSH 7591-90Y-40P

Overhauled Bitzer CSH 7591-90Y-40P semi-hermetic screw compressor on Freon. The compressor has a displacement of 335 m<sup>3</sup>/h at 50 Hz & 404 m<sup>3</sup>/h at 60 Hz. We only offer the compressor overhauled and we can offer a fast delivery time. Please contact us for more information! \*Why choose for HOSBV? We are not only the largest used refrigeration specialist in Europe, but also, we deliver all equipment including an extensive test, warranty and industrial cleaning. \*Optional we can also perform a new paint job and arrange the logistics.